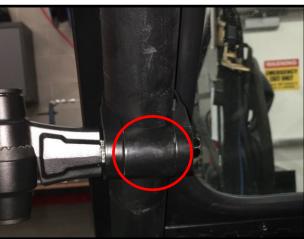

- 1. Locate a desired section of roll cage that best fits your needs for your side view mirrors.
- 2. Spread the clamp over the "A" pillar roll cage section. Install the spacer between the clamp with the foam piece facing towards the roll bar as shown.
- 3. Install the mirror using the included bolt with the clamp. Sandwich the serrated washer between the mirror and the Tusk Low Profile UTV Mirror Clamp as shown below.