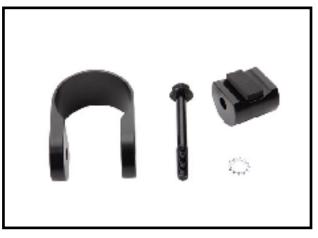

**Assembly**: Before you throw any packaging away, make sure you received all the necessary hardware:

- 1. Locate a desired section of roll cage that best fits your needs for your side view mirrors.
- 2. Spread the clamp over the "A" pillar roll cage section. Install the spacer between the clamp with the foam piece facing towards the roll bar as shown.
- 3. Install the mirror using the included bolt with the clamp. Sandwich the serrated washer between the mirror and the Tusk Low Profile UTV Mirror Clamp as shown below.