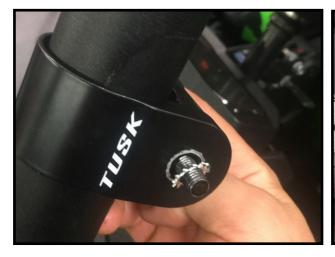

- 1. Locate a desired section of roll cage that best fits your needs for your side view mirrors.
- 2. Spread the clamp over the "A" pillar roll cage section. Install the spacer between the clamp with the foam piece facing towards the roll bar as shown.
- 3. Install the mirror using the included bolt with the clamp. Sandwich the serrated washer between the mirror and the Tusk Low Profile UTV Mirror Clamp as shown below.