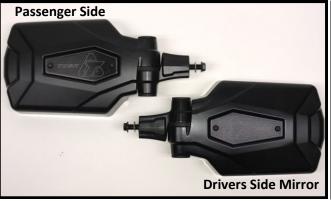

Tusk Low Profile UTV Mirror Roll Cage Clamp & Tusk Pivot Mirrors

The Tusk Low Profile Roll Cage Clamp is the perfect solution for the side view mirror mounting as well as other accessories where a thin clamp is required. This mount allows for mounting accessories where roofs and windows are already in place.

## **CONTENTS**:

Tusk Pivot Folding Mirror (2)
Tusk Low Profile Mirror Clamp (2)