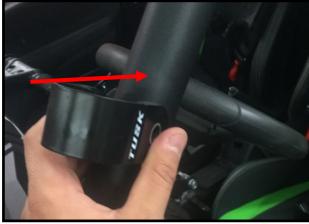

- 1. Locate a desired section of roll cage that best fits your needs for your side view mirrors.
- 2. Spread the clamp over the "A" pillar roll cage section. Install the spacer between the clamp with the foam piece facing towards the roll bar as shown.
- 3. Install the mirror using the included bolt with the clamp. Sandwich the serrated washer between the mirror and the Tusk Low Profile UTV Mirror Clamp as shown below.